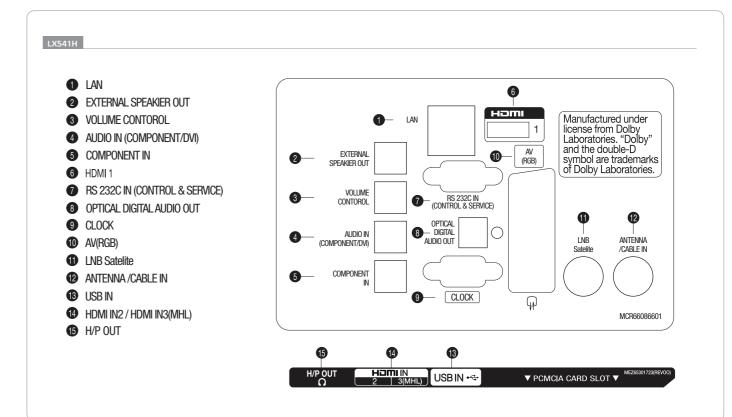

HDMI II

USB

CI Slot Headphone Out

RF In

Component In(Y, Pb,Pr) + Audio(L/R)

Digital Audio Out(Optical)

RS-232C(D-sub 9pin)

Ext SPK out (3.5mm Phone Jack

2 (MHL: 1)

1

1

2

1(Phone iack

1 (Optical)

1 1

-1

1

1

2 (Spk-out 1, Vol. Control 1)

100 ~ 240V 50/60Hz

32": 73.1, 43": 103.3 49": 105.9, 55": 109

32": 59.6, 43": 77.2 49": 80.2, 55": 92.8

32":47.68, 43":61.76 49":64.16, 55":74.24

32": 32.78, 43": 42.62 49": 44.11, 55": 51.04

### Connectivity