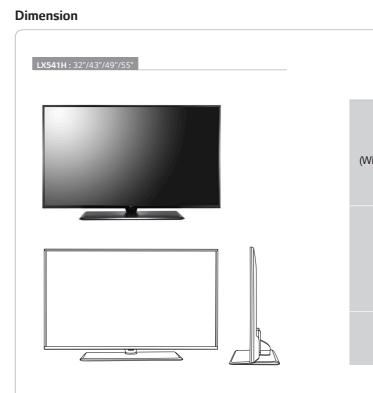

## LX541H

|                                        |                                          | LX541H           |
|----------------------------------------|------------------------------------------|------------------|
| Set Size<br>/ith Stand, W x H x D, mm) | 32"                                      | 734 x 489 x 282  |
|                                        | 43"                                      | 973 x 624 x 325  |
|                                        | 49"                                      | 1106 x 701 x 325 |
|                                        | 55"                                      | 1242 x 780 x 325 |
| Set Weight<br>(With Stand, Set, kg)    | 32"                                      | 8.2              |
|                                        | 43"                                      | 13.6             |
|                                        | 49"                                      | 17.8             |
|                                        | 55"                                      | 21.1             |
| Vesa Compatibility                     | 32/43" : 200 X 200<br>49/55" : 300 X 300 |                  |