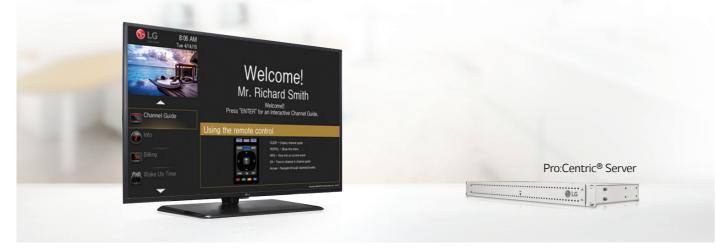

# Pro:Gentric<sup>®</sup>V

The Pro:Centric® Application enabled with the Pro:Centric® server provides customizable templates. With those templates, hoteliers can add the hotel branded portal pages and channels. It also offers guest-centric services, such as a Welcome Page with the guest's name, Auto Language Setting and Billing Information with the Property Management System (PMS) interface.

Welcome Video/Screen

 PMS Interfaced Service Welcome Message, Auto Language Setting, Billing Information Advanced Wake-up Time, Hotel Information, Weather, Map