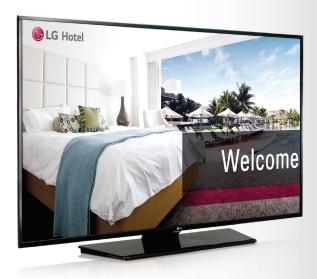

# Essential Commercial TV with Multiple Use

LG Commercial Lite TVs are designed specifically for hospitality and business environments. With the use of simple user-friendly interfaces and superb images and video, the LX341C series create a more hospitable welcome for guests and customers.

### Hospitality Solutions

Welcome Welcome Screen

With the capability to display various video formats\* as well as images, Commercial Lite TVs allow for a greater variation of greeting messages in hotel rooms which make customers feel more welcome and cared for.